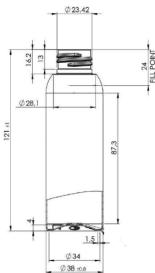

### **General info**

| Item no. (SKU):    | LS1080415110          |
|--------------------|-----------------------|
| Family / Range:    | Boston Tall           |
| Capacity:          | 100ml                 |
| Neck:              | 24/410                |
| Weight:            | 16                    |
| Shape:             | Round                 |
| Material:          | PET                   |
| Colour:            | All Colours Available |
| Print Areas:       | N/A                   |
| Country of Origin: | Lithuania             |