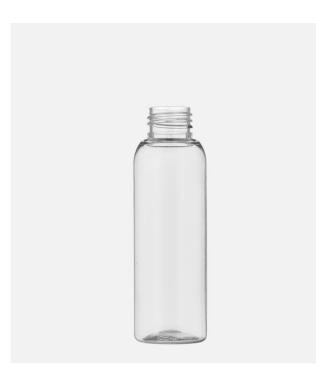

# **Boston Tall 100**

### **General info**

| Item no. (SKU):    | LS1080415110          |
|--------------------|-----------------------|
| Family / Range:    | Boston Tall           |
| Capacity:          | 100ml                 |
| Neck:              | 24/410                |
| Weight:            | 16                    |
| Shape:             | Round                 |
| Material:          | PET                   |
| Colour:            | All Colours Available |
| Print Areas:       | N/A                   |
| Country of Origin: | Lithuania             |